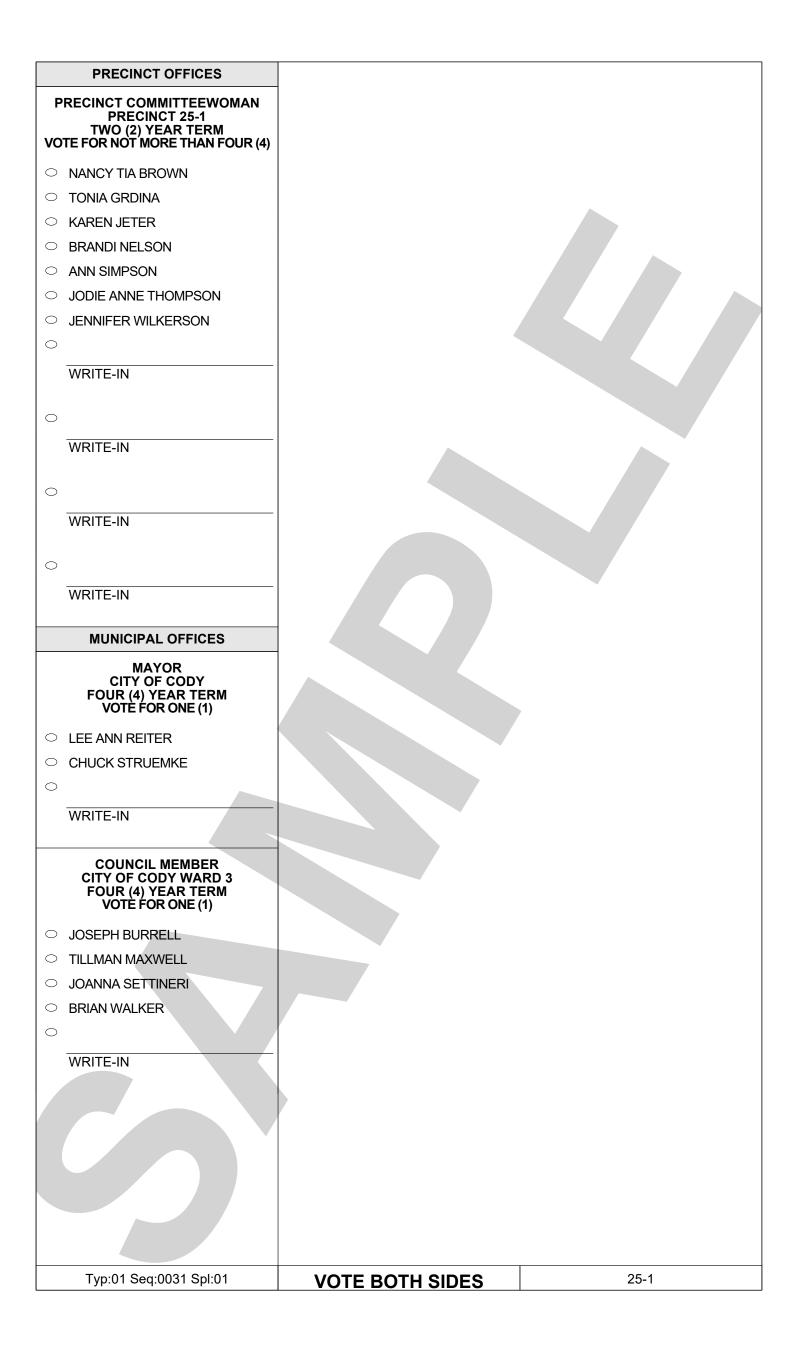

|                              | FEDERAL OFFICES                                                                    | COUNTY OFFICES                                                              | PRECINCT OFFICES                                                                      |
|------------------------------|------------------------------------------------------------------------------------|-----------------------------------------------------------------------------|---------------------------------------------------------------------------------------|
|                              | UNITED STATES SENATOR<br>SIX (6) YEAR TERM<br>VOTE FOR ONE (1)                     | COUNTY COMMISSIONER<br>FOUR (4) YEAR TERM<br>VOTE FOR NOT MORE THAN TWO (2) | PRECINCT COMMITTEEMAN PRECINCT 25-1 TWO (2) YEAR TERM VOTE FOR NOT MORE THAN FOUR (4) |
| 0                            | JOHN BARRASSO                                                                      | ○ TANNER BEEMER                                                             | TERRY HINKLE                                                                          |
| 0                            | JOHN HOLTZ                                                                         | ○ CASEY EDWARDS                                                             | ○ JAKE IVANOFF                                                                        |
| 0                            | REID RASNER                                                                        | O JOHN PAUL "JP" JONES                                                      | ○ GERALD W. JETER                                                                     |
| 0                            |                                                                                    | <ul> <li>SCOTT MANGOLD</li> </ul>                                           | O TY NELSON                                                                           |
|                              | WRITE-IN                                                                           | ○ KARIN RICHARD                                                             | ○ AL SIMPSON                                                                          |
|                              |                                                                                    | ○ KELLY SIMONE                                                              | COLIN M. SIMPSON                                                                      |
| UNITED STATES REPRESENTATIVE |                                                                                    | 0                                                                           | O MARC C. THOMPSON                                                                    |
|                              | TWO (2) YEAR TERM<br>VOTE FOR ONE (1)                                              | WRITE-IN                                                                    | RALPH W. "WOODY" WILKERSON                                                            |
| 0                            | HARRIET HAGEMAN                                                                    | 0                                                                           | 0                                                                                     |
| 0                            | STEVEN R. HELLING                                                                  | WRITE-IN                                                                    | WRITE-IN                                                                              |
| 0                            |                                                                                    |                                                                             |                                                                                       |
|                              | WRITE-IN                                                                           |                                                                             | 0                                                                                     |
|                              |                                                                                    |                                                                             | WRITE-IN                                                                              |
|                              | STATE OFFICES                                                                      |                                                                             |                                                                                       |
|                              | STATE SENATOR SENATE DISTRICT 18 FOUR (4) YEAR TERM VOTE FOR ONE (1)               |                                                                             | WRITE-IN                                                                              |
| 0                            | TIM A. FRENCH                                                                      |                                                                             | 0                                                                                     |
| 0                            | LANDON GREER                                                                       |                                                                             | WRITE-IN                                                                              |
| 0                            |                                                                                    |                                                                             |                                                                                       |
|                              | WRITE-IN                                                                           |                                                                             |                                                                                       |
|                              | STATE REPRESENTATIVE<br>HOUSE DISTRICT 24<br>TWO (2) YEAR TERM<br>VOTE FOR ONE (1) |                                                                             |                                                                                       |
| 0                            | MATT HALL                                                                          |                                                                             |                                                                                       |
| 0                            | NINA WEBBER                                                                        |                                                                             |                                                                                       |
| 0                            |                                                                                    |                                                                             |                                                                                       |
|                              | WRITE-IN                                                                           |                                                                             |                                                                                       |
|                              |                                                                                    |                                                                             |                                                                                       |
|                              | Typ:01 Seq:0031 Spl:01                                                             | VOTE BOTH SIDES                                                             | 25-1                                                                                  |