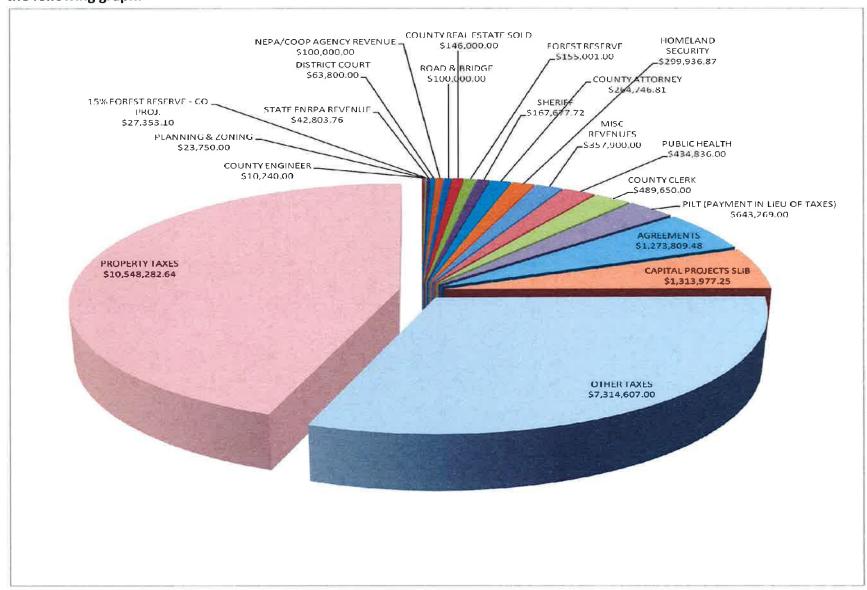

General Fund revenues are itemized in the budget document, and an overview of General Fund revenue sources are depicted in the following graph:

Total expenditures for this fiscal year's budget are itemized in the budget document, and those expenditures are summarized in the following graph:

#### **BUDGET HIGHLIGHTS**

This fiscal year, Park County will realize a decrease in the assessed property valuation of approximately 3% from last year, totaling \$872,773,553.00. This will generate projected revenue in the amount of \$10,473,282.64, which will be received through the 12 mills authorized for Park County. Estimates for other funding sources such as Payment in Lieu of Taxes (PILT) and Secure Rural Schools (SRS) funding have also decreased by over \$1.5 million from last year. Increases in revenue will be realized for gasoline/fuel taxes, by approximately \$565,000.00, and for revenue generated in the County Clerk's Office by approximately \$175,000.00. These increases took effect on July 1, 2013, as approved by the Wyoming State Legislature. The increase in revenues generated in the County Clerk's Office represents the first fee increase in fourteen years. During this past fiscal year, the County did transfer \$711,533.00 to the General Fund from the County Reserve Fund for settlement agreements with West Park Hospital and Powell Valley Healthcare for payment of costs associated with involuntary commitment cases (Title 25). It is hoped that future legislation will help to alleviate the burdens placed on counties for involuntary commitment proceedings.

# FY2013-14 General Fund Budget Summary Page

Assessed Valuation 12 Mils (Valuation x .012)

\$872,773,553.00 \$10,473,282.64

| General Fund                                    | Amount          |
|-------------------------------------------------|-----------------|
| Assessed Valuation Funds (Property Taxes)       | \$10,473,282.64 |
| Assessed Valuation Allocated to the Four Boards | \$1,283,332.14  |
| Assessed Valuation Available for the County     | 9,189,950.50    |
| Projected Revenue - Other than Property Taxes   | \$13,304,357.99 |
| Fund Balance Available (Cash Carryover)         | \$3,054,730.67  |
| Projected Available Funds                       | 25,549,039.16   |
| Total Projected Available Funds                 | 25,549,039.16   |
| Total General Fund Projected Expenditures       | 22,954,570.22   |
| Projected Year-End Fund Balance                 | 2,594,468.94    |