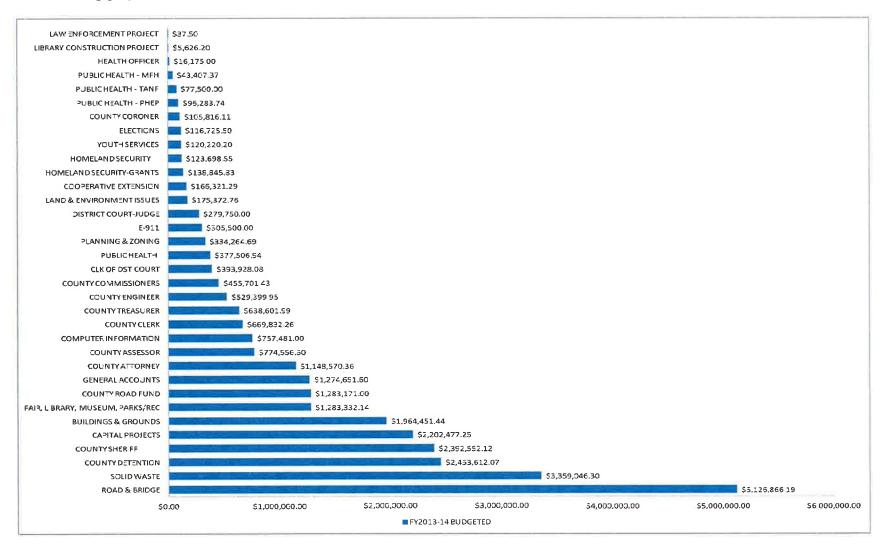

General Fund revenues are itemized in the budget document, and an overview of General Fund revenue sources are depicted in the following graph:

Total expenditures for this fiscal year's budget are itemized in the budget document, and those expenditures are summarized in the following graph:

The Park County Road and Bridge Department comprises a very large portion of the overall Park County Budget, with projected expenditures to be \$5,126,866.19. The Road and Bridge Department is responsible for the maintenance and improvement of approximately 621 miles of roads and 80 bridges within the County. The majority of the budgeted amount for the Road and Bridge Department will be spent on road materials (\$2,617,230.00), fuel costs (\$400,000.00) and equipment purchases (\$305,000.00).

Park County remains committed to the funding of improvements to the infrastructure and the overall maintenance of County property, with a total Capital Projects Fund established at \$2,202,477.25 for infrastructure upgrades and improvements. A full listing of scheduled projects is included in the budget document. County Commissioners have pledged a large portion of the revenues received this year from the State Lands and Investment Board (SLIB) for improvements at the Park County Fairgrounds. Park County Commissioners remain committed to finding funding sources for the Multi-Purpose Building at the Fairgrounds, at a total estimated cost of over \$4 million. Last fiscal year, the County was able to sell the old Park County Library, with revenues

Public safety has been adequately addressed in this fiscal year budget by committing \$2,392,552.12 for the Park County Sheriff's Office; by committing \$2,453,612.07 for the Park County Detention Center; by committing \$123,698.66 for Homeland Security; and by committing \$138,845.83 through Homeland Security Grants. Public Heath has also been adequately addressed by committing \$377,506.94 to the Public Health budget, and by the committed funding through the various Public Health grant coordinated activities for Maternal and Family Health, Temporary Assistance for Needy Families and for Public Health Emergency Preparedness, with a combined total of \$217,191.11. The Coroner's Office did receive more funding this year, due to the increased number of autopsies, for a total budget of \$105,816.11.

Park County provides funding for four separate boards from revenues received from the assessed valuation, those boards being the Fair Board, the Library Board, the Museum Board and the Parks and Recreation Board. Park County Commissioners appoint members to the four boards, who oversee their respective operating budgets. The approved budget for the Parks and Recreation Board is \$192,000.00; the Park County Museum Board is approved at \$206,409.87; the Park County Fair Board is approved at \$558,644.63; and the Park County Library Board is approved at \$1,771,925.68, for a total of \$2,723,980.18. All four boards had their own cash carry over accounts, totaling \$763,400.00. The carry over accounts were used for operations, pending receipt of their revenue in December. This year, the Commissioners opted to reduce the cash carry over accounts to zero by the end of the fiscal year. Procedures will have to be instituted to fund these boards throughout the next fiscal on a monthly or quarterly basis, rather than on a semi-annual basis. As a result, the total contribution to the four boards will total \$1,283,332.14 for this fiscal year.